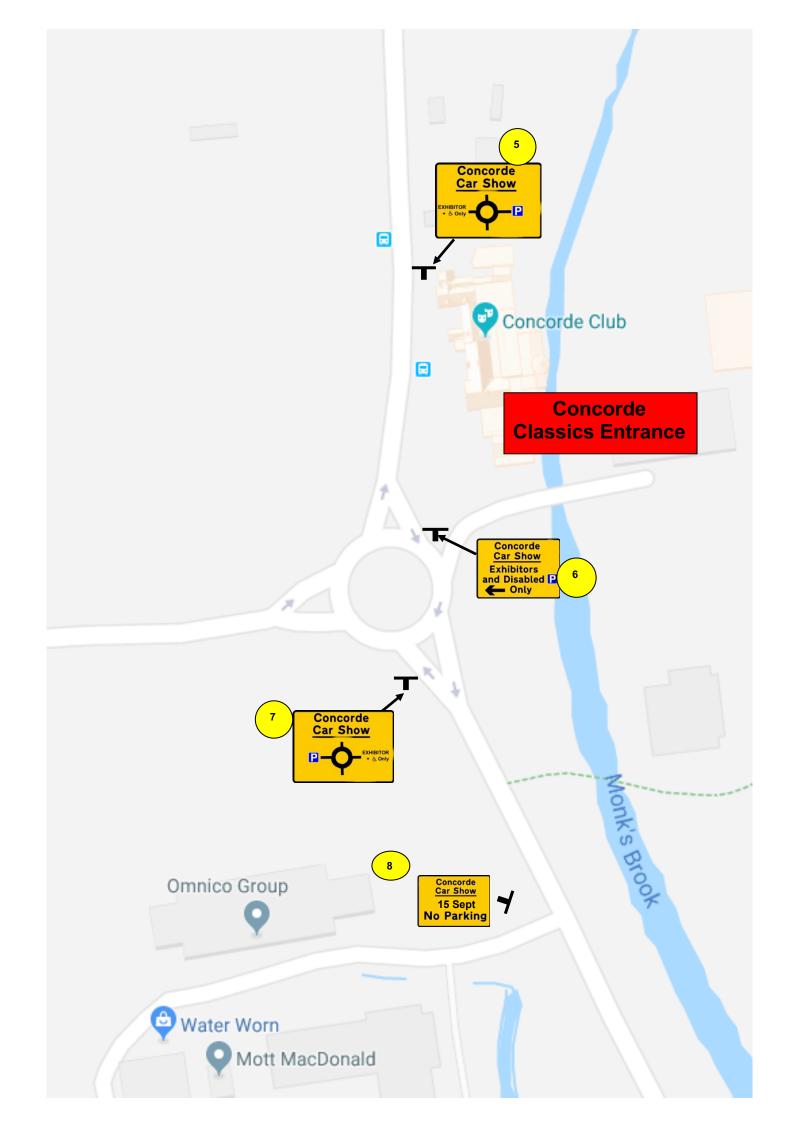

# Sign Schedule Created by Rob Heard

| Sign<br>No. | Sign<br>Size  | Fixing            | xht<br>(mm) | Sign Design                                                  | Fixing Point<br>and Location                                                                                         | Local<br>Authority              |
|-------------|---------------|-------------------|-------------|--------------------------------------------------------------|----------------------------------------------------------------------------------------------------------------------|---------------------------------|
| 001         | 960 x 480     | Screwband         | 75          | Car Show<br>15 sept                                          | LDS<br>North side of M27<br>junction 5 r/bout at<br>exit to Stoneham<br>Lane                                         | Eastleigh<br>Borough<br>Council |
| 002         | 960 x 480     | Screwband         | 75          | Car Show<br>15 sept                                          | LDS cent res<br>Stoneham Lane<br>Junction with<br>Chestnut Avenue<br>from Leigh Rd dir                               | Eastleigh<br>Borough<br>Council |
| 003         | 960 x 480     | Screwband         | 75          | Car Show<br>15 sept                                          | LDS cent res<br>Chestnut Avenue<br>roundabout with<br>Stoneham Lane                                                  | Eastleigh<br>Borough<br>Council |
| 004         | 1050 x<br>750 | Long Leg<br>Stand | 75          | Concorde<br>Car Show<br>15 Sept<br>No Parking                | To stand at<br>entrance to Weston<br>Way on Stoneham<br>Lane                                                         | Eastleigh<br>Borough<br>Council |
| 005         | 1050<br>x750  | Long Leg<br>Stand | 75          | Concorde<br>Car Show                                         | Stoneham Lane on<br>high stand in<br>advance of<br>roundabout with<br>Concorde Club<br>facing southbound<br>traffic  | Eastleigh<br>Borough<br>Council |
| 006         | 1050 x<br>750 | Long Leg<br>Stand | 75          | Concorde<br>Car Show<br>Exhibitors<br>and Disabled P<br>Only | Verge<br>Stoneham lane by<br>roundabout<br>entrance to<br>Concorde Club<br>(Venue) from<br>Chestnut Avn<br>direction | Eastleigh<br>Borough<br>Council |

| 007 | 1050<br>x750  | Long Leg<br>Stand | 75 | Concorde<br>Car Show<br>P-O-EXHIBITOR<br>+ & Only | Verge<br>Stoneham lane by<br>roundabout from<br>M27 just before<br>Highwood Avenue                                           | Eastleigh<br>Borough<br>Council |
|-----|---------------|-------------------|----|---------------------------------------------------|------------------------------------------------------------------------------------------------------------------------------|---------------------------------|
| 008 | 1050 x<br>750 | Long Leg<br>Stand | 75 | Concorde<br>Car Show<br>15 Sept<br>No Parking     | To stand at<br>entrance to Old<br>Motts McDonalds                                                                            | Eastleigh<br>Borough<br>Council |
| 009 | 1050 x<br>750 | Long Leg<br>Stand | 75 | Concorde<br>Car Show<br>15 Sept<br>swivel arrow   | At junction of new<br>road directing into<br>Stoneham Lane                                                                   | Eastleigh<br>Borough<br>Council |
| 010 | 1050 x<br>750 | Long Leg<br>Stand | 75 | Concorde<br>Car Show<br>15 Sept<br>Car Show       | Half way along<br>Stoneham Lane,<br>between M27<br>roundabout and<br>Concorde Club<br>roundabout, for<br>traffic going North | Eastleigh<br>Borough<br>Council |
| 011 | 1050 x<br>750 | Long Leg<br>Stand | 75 | Concorde<br>Car Show<br>15 Sept<br>swivel arrow   | Stoneham Lane on<br>stand in advance of<br>entrance to<br>Eastleigh Football<br>Club Car Park,<br>facing southbound          | Eastleigh<br>Borough<br>Council |
| 012 | 1050 x<br>750 | Long Leg<br>Stand | 75 | Concorde<br>Car Show<br>15 Sept<br>swivel arrow   | Stoneham Lane on<br>stand in advance of<br>entrance to<br>Eastleigh Football<br>Club Car Park,<br>facing Northbound          | Eastleigh<br>Borough<br>Council |