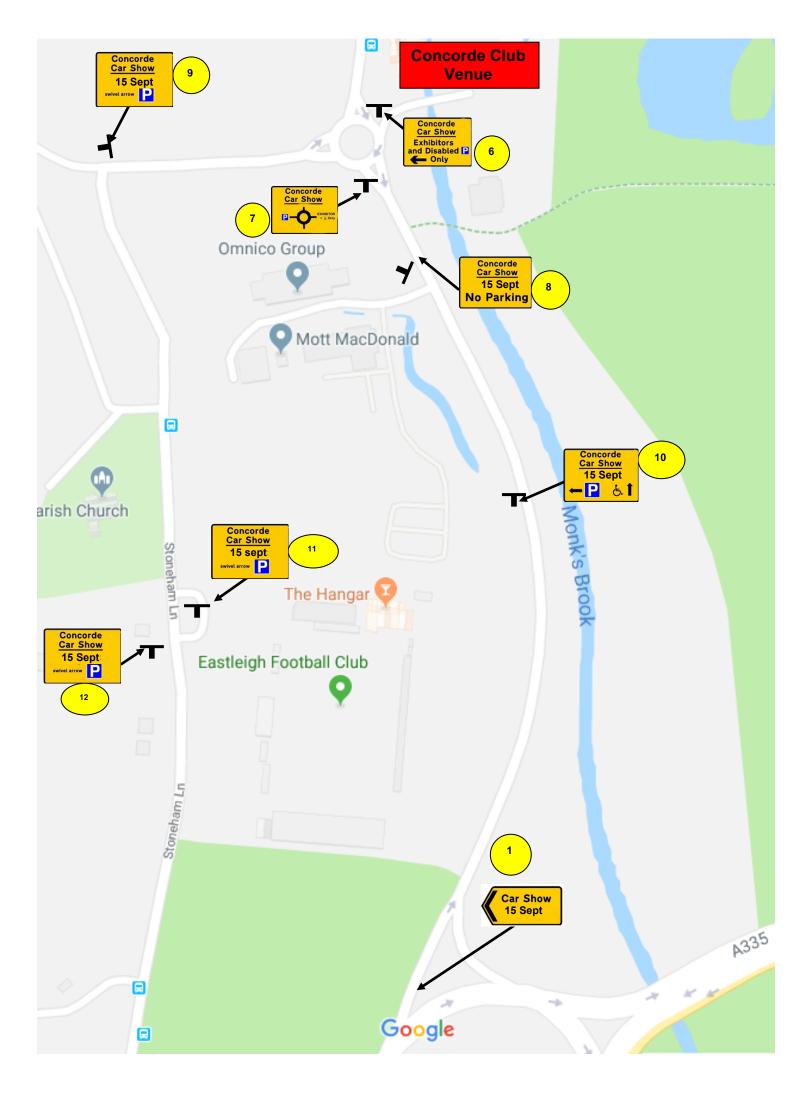

| 007 | 1050<br>x750  | Long Leg<br>Stand | 75 | Concorde<br>Car Show<br>P-O-EXHIBITOR<br>+ & Only | Verge<br>Stoneham lane by<br>roundabout from<br>M27 just before<br>Highwood Avenue                                           | Eastleigh<br>Borough<br>Council |
|-----|---------------|-------------------|----|---------------------------------------------------|------------------------------------------------------------------------------------------------------------------------------|---------------------------------|
| 008 | 1050 x<br>750 | Long Leg<br>Stand | 75 | Concorde<br>Car Show<br>15 Sept<br>No Parking     | To stand at<br>entrance to Old<br>Motts McDonalds                                                                            | Eastleigh<br>Borough<br>Council |
| 009 | 1050 x<br>750 | Long Leg<br>Stand | 75 | Concorde<br>Car Show<br>15 Sept<br>swivel arrow   | At junction of new<br>road directing into<br>Stoneham Lane                                                                   | Eastleigh<br>Borough<br>Council |
| 010 | 1050 x<br>750 | Long Leg<br>Stand | 75 | Concorde<br>Car Show<br>15 Sept<br>Car Show       | Half way along<br>Stoneham Lane,<br>between M27<br>roundabout and<br>Concorde Club<br>roundabout, for<br>traffic going North | Eastleigh<br>Borough<br>Council |
| 011 | 1050 x<br>750 | Long Leg<br>Stand | 75 | Concorde<br>Car Show<br>15 Sept<br>swivel arrow   | Stoneham Lane on<br>stand in advance of<br>entrance to<br>Eastleigh Football<br>Club Car Park,<br>facing southbound          | Eastleigh<br>Borough<br>Council |
| 012 | 1050 x<br>750 | Long Leg<br>Stand | 75 | Concorde<br>Car Show<br>15 Sept<br>swivel arrow   | Stoneham Lane on<br>stand in advance of<br>entrance to<br>Eastleigh Football<br>Club Car Park,<br>facing Northbound          | Eastleigh<br>Borough<br>Council |

| 013 | 1050 x<br>750 | Long Leg<br>Stand | 75 | Concorde<br>Car Show<br>15 Sept        | Entrance to<br>Doncaster Drove<br>off Wide Lane. To<br>be left lying down<br>in case overflow<br>car park needed | Eastleigh<br>Borough<br>Council |
|-----|---------------|-------------------|----|----------------------------------------|------------------------------------------------------------------------------------------------------------------|---------------------------------|
| 014 | 1050 x<br>750 | Long Leg<br>Stand | 75 | Concorde<br>Car Show<br>15 Sept<br>+ C | On Doncaster<br>Drove by entrance<br>to grass car park.<br>Lying down in<br>case overflow car<br>park needed     | Eastleigh<br>Borough<br>Council |