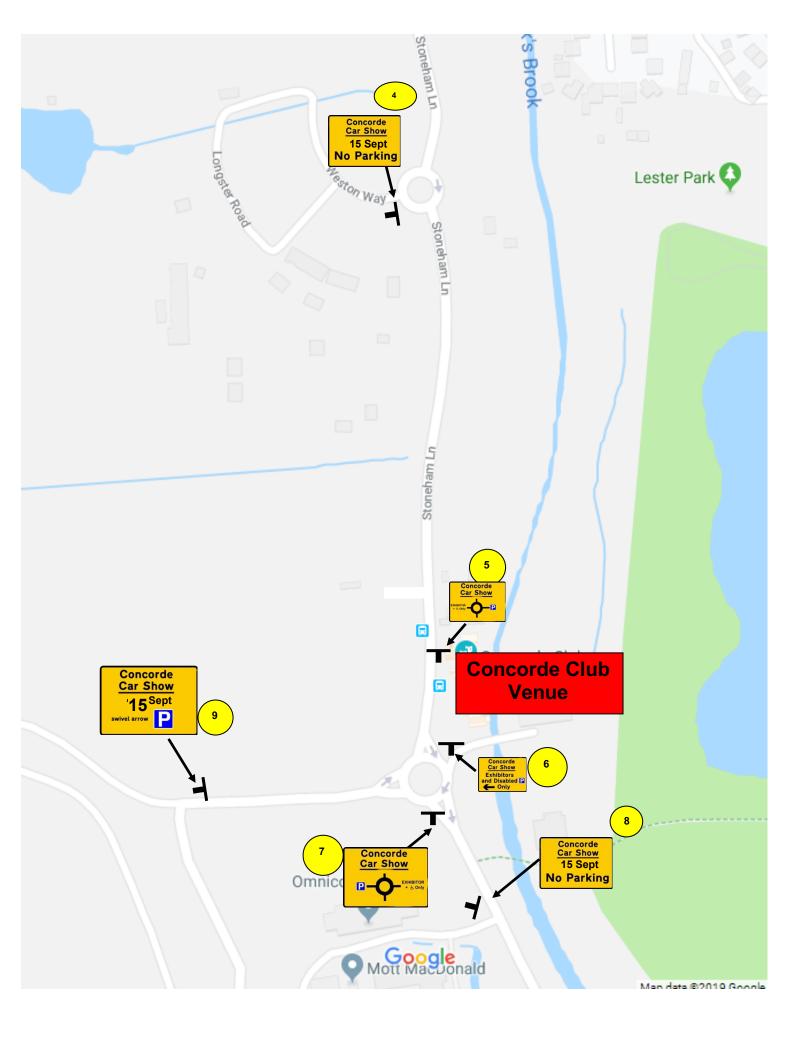

# Sign Schedule Created by Rob Heard

| Sign<br>No. | Sign<br>Size  | Fixing            | xht<br>(mm) | Sign Design                                                  | Fixing Point<br>and Location                                                                                         | Local<br>Authority              |
|-------------|---------------|-------------------|-------------|--------------------------------------------------------------|----------------------------------------------------------------------------------------------------------------------|---------------------------------|
| 001         | 960 x 480     | Screwband         | 75          | Car Show<br>15 sept                                          | LDS<br>North side of M27<br>junction 5 r/bout at<br>exit to Stoneham<br>Lane                                         | Eastleigh<br>Borough<br>Council |
| 002         | 960 x 480     | Screwband         | 75          | Car Show<br>15 sept                                          | LDS cent res<br>Stoneham Lane<br>Junction with<br>Chestnut Avenue<br>from Leigh Rd dir                               | Eastleigh<br>Borough<br>Council |
| 003         | 960 x 480     | Screwband         | 75          | Car Show<br>15 sept                                          | LDS cent res<br>Chestnut Avenue<br>roundabout with<br>Stoneham Lane                                                  | Eastleigh<br>Borough<br>Council |
| 004         | 1050 x<br>750 | Long Leg<br>Stand | 75          | Concorde<br>Car Show<br>15 Sept<br>No Parking                | To stand at<br>entrance to Weston<br>Way on Stoneham<br>Lane                                                         | Eastleigh<br>Borough<br>Council |
| 005         | 1050<br>x750  | Long Leg<br>Stand | 75          | Concorde<br>Car Show                                         | Stoneham Lane on<br>high stand in<br>advance of<br>roundabout with<br>Concorde Club<br>facing southbound<br>traffic  | Eastleigh<br>Borough<br>Council |
| 006         | 1050 x<br>750 | Long Leg<br>Stand | 75          | Concorde<br>Car Show<br>Exhibitors<br>and Disabled P<br>Only | Verge<br>Stoneham lane by<br>roundabout<br>entrance to<br>Concorde Club<br>(Venue) from<br>Chestnut Avn<br>direction | Eastleigh<br>Borough<br>Council |

| 007 | 1050<br>x750  | Long Leg<br>Stand | 75 | Concorde<br>Car Show<br>P-O-EXHIBITOR<br>+ & Only | Verge<br>Stoneham lane by<br>roundabout from<br>M27 just before<br>Highwood Avenue                                           | Eastleigh<br>Borough<br>Council |
|-----|---------------|-------------------|----|---------------------------------------------------|------------------------------------------------------------------------------------------------------------------------------|---------------------------------|
| 008 | 1050 x<br>750 | Long Leg<br>Stand | 75 | Concorde<br>Car Show<br>15 Sept<br>No Parking     | To stand at<br>entrance to Old<br>Motts McDonalds                                                                            | Eastleigh<br>Borough<br>Council |
| 009 | 1050 x<br>750 | Long Leg<br>Stand | 75 | Concorde<br>Car Show<br>15 Sept<br>swivel arrow   | At junction of new<br>road directing into<br>Stoneham Lane                                                                   | Eastleigh<br>Borough<br>Council |
| 010 | 1050 x<br>750 | Long Leg<br>Stand | 75 | Concorde<br>Car Show<br>15 Sept<br>Car Show       | Half way along<br>Stoneham Lane,<br>between M27<br>roundabout and<br>Concorde Club<br>roundabout, for<br>traffic going North | Eastleigh<br>Borough<br>Council |
| 011 | 1050 x<br>750 | Long Leg<br>Stand | 75 | Concorde<br>Car Show<br>15 Sept<br>swivel arrow   | Stoneham Lane on<br>stand in advance of<br>entrance to<br>Eastleigh Football<br>Club Car Park,<br>facing southbound          | Eastleigh<br>Borough<br>Council |
| 012 | 1050 x<br>750 | Long Leg<br>Stand | 75 | Concorde<br>Car Show<br>15 Sept<br>swivel arrow   | Stoneham Lane on<br>stand in advance of<br>entrance to<br>Eastleigh Football<br>Club Car Park,<br>facing Northbound          | Eastleigh<br>Borough<br>Council |