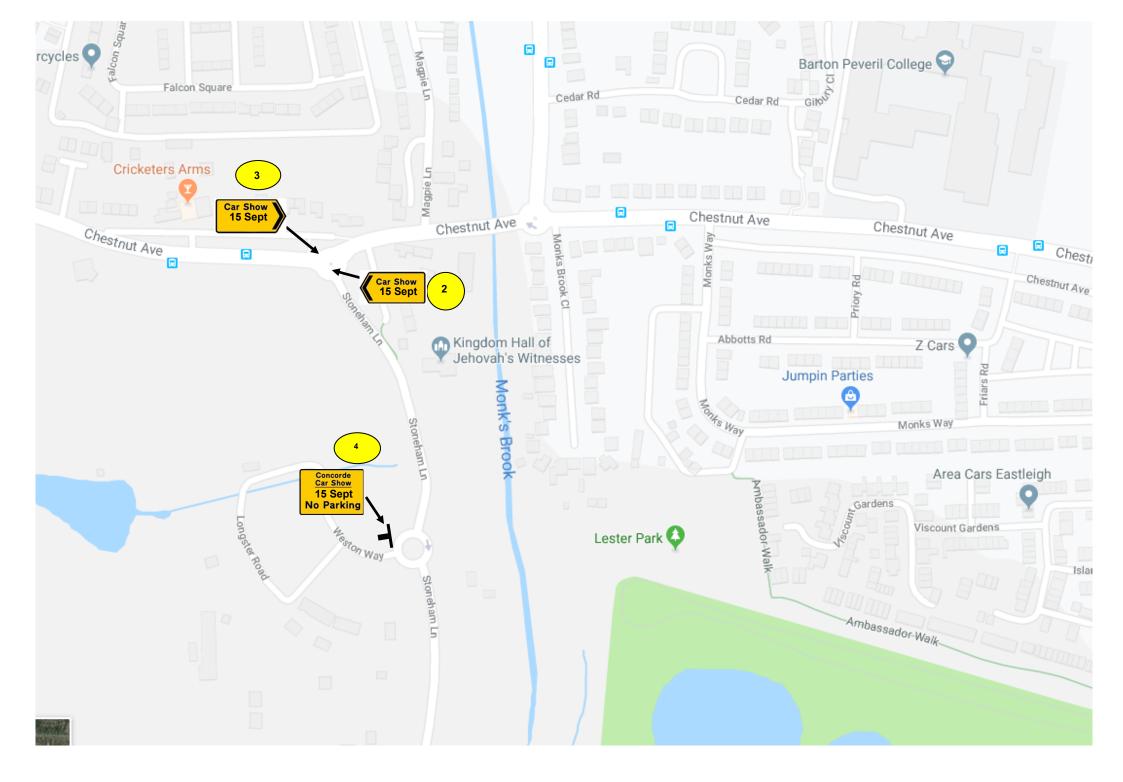

# Sign Schedule Created by Rob Heard

| Sign<br>No. | Sign<br>Size  | Fixing            | xht<br>(mm) | Sign Design                                                  | Fixing Point<br>and Location                                                                                         | Local<br>Authority              |
|-------------|---------------|-------------------|-------------|--------------------------------------------------------------|----------------------------------------------------------------------------------------------------------------------|---------------------------------|
| 001         | 960 x 480     | Screwband         | 75          | Car Show<br>15 sept                                          | LDS<br>North side of M27<br>junction 5 r/bout at<br>exit to Stoneham<br>Lane                                         | Eastleigh<br>Borough<br>Council |
| 002         | 960 x 480     | Screwband         | 75          | Car Show<br>15 sept                                          | LDS cent res<br>Stoneham Lane<br>Junction with<br>Chestnut Avenue<br>from Leigh Rd dir                               | Eastleigh<br>Borough<br>Council |
| 003         | 960 x 480     | Screwband         | 75          | Car Show<br>15 sept                                          | LDS cent res<br>Chestnut Avenue<br>roundabout with<br>Stoneham Lane                                                  | Eastleigh<br>Borough<br>Council |
| 004         | 1050 x<br>750 | Long Leg<br>Stand | 75          | Concorde<br>Car Show<br>15 Sept<br>No Parking                | To stand at<br>entrance to Weston<br>Way on Stoneham<br>Lane                                                         | Eastleigh<br>Borough<br>Council |
| 005         | 1050<br>x750  | Long Leg<br>Stand | 75          | Concorde<br>Car Show                                         | Stoneham Lane on<br>high stand in<br>advance of<br>roundabout with<br>Concorde Club<br>facing southbound<br>traffic  | Eastleigh<br>Borough<br>Council |
| 006         | 1050 x<br>750 | Long Leg<br>Stand | 75          | Concorde<br>Car Show<br>Exhibitors<br>and Disabled P<br>Only | Verge<br>Stoneham lane by<br>roundabout<br>entrance to<br>Concorde Club<br>(Venue) from<br>Chestnut Avn<br>direction | Eastleigh<br>Borough<br>Council |