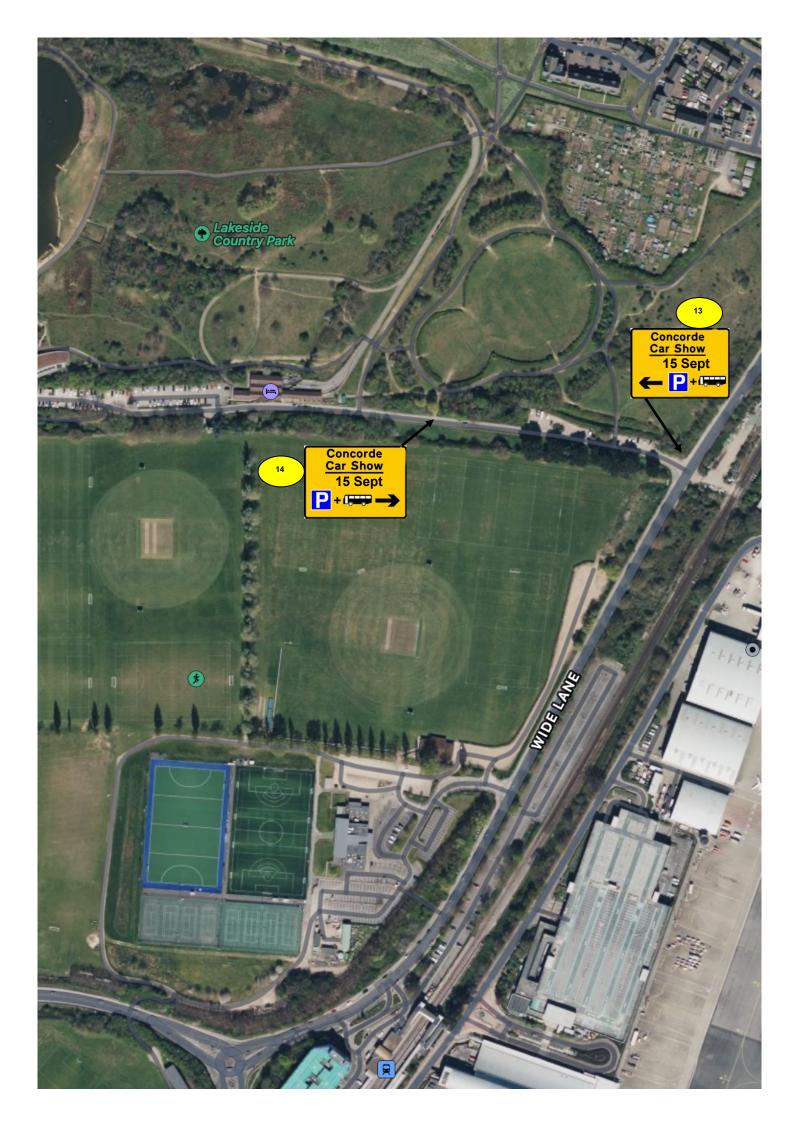

| 013 | 1050 x<br>750 | Long Leg<br>Stand | 75 | Concorde<br>Car Show<br>15 Sept        | Entrance to<br>Doncaster Drove<br>off Wide Lane. To<br>be left lying down<br>in case overflow<br>car park needed | Eastleigh<br>Borough<br>Council |
|-----|---------------|-------------------|----|----------------------------------------|------------------------------------------------------------------------------------------------------------------|---------------------------------|
| 014 | 1050 x<br>750 | Long Leg<br>Stand | 75 | Concorde<br>Car Show<br>15 Sept<br>+ C | On Doncaster<br>Drove by entrance<br>to grass car park.<br>Lying down in<br>case overflow car<br>park needed     | Eastleigh<br>Borough<br>Council |